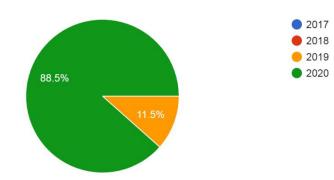

Faculty of Graduation/Post Graduation 26 responses

Year of Passing Degree degree exam 26 responses

1. The syllabus is pragmatic enough to cater individual/personal, family, social, cultural and global values.