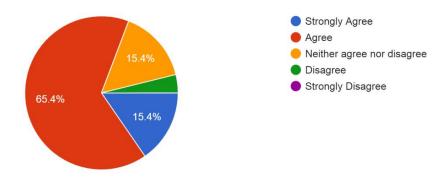

Faculty of Graduation/Post Graduation 26 responses

Year of Passing Degree degree exam 26 responses

1. The syllabus is pragmatic enough to cater individual/personal, family, social, cultural and global values.