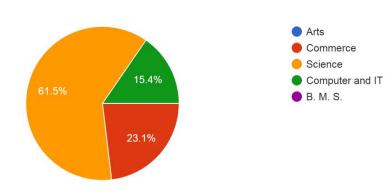

Faculty of Graduation/Post Graduation 26 responses

Year of Passing Degree degree exam 26 responses

1. The syllabus is pragmatic enough to cater individual/personal, family, social, cultural and global values.