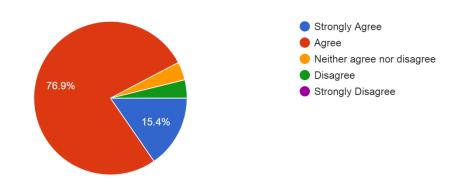

- ✤ About 92 % alumni are satisfied with the relevance of syllabus with global competency and ICT proficiency.
- Most of the students are satisfied with the teaching method and content of the present syllabus.
- Almost 85 % alumni thought that the books listed as reference materials are relevant to the syllabus.
- ✤ More than 80 % alumni revealed that the syllabus is relevant to achieve career opportunities and play a vital role in development of personality.
- About 92% of alumni revealed that the syllabus is based on the needs of society.