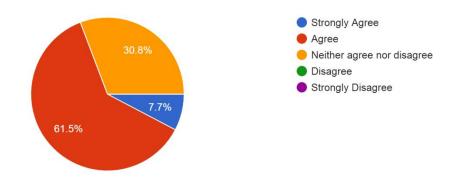

26 responses

2. Whether the contents and methods of teaching are appropriate to each other ? <sup>26</sup> responses

3. Whether the books listed as reference material are relevant and updated ? <sup>26</sup> responses