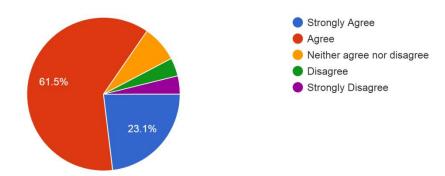

Faculty of Graduation/Post Graduation 26 responses

Year of Passing Degree degree exam 26 responses

1. The syllabus is pragmatic enough to cater individual/personal, family, social, cultural and global values.

26 responses

2. Whether the contents and methods of teaching are appropriate to each other ? <sup>26</sup> responses

3. Whether the books listed as reference material are relevant and updated ? <sup>26</sup> responses