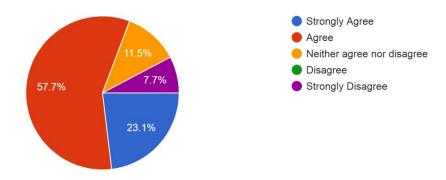

26 responses

2. Whether the contents and methods of teaching are appropriate to each other ? <sup>26</sup> responses

3. Whether the books listed as reference material are relevant and updated ? <sup>26</sup> responses

4. The syllabus you studied under was relevant to achieve the career opportunity in your life. <sup>26</sup> responses

5. The syllabus plays a vital role in development your personality ? <sup>26</sup> responses