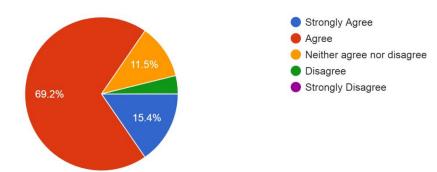

4. The syllabus you studied under was relevant to achieve the career opportunity in your life. <sup>26</sup> responses

5. The syllabus plays a vital role in development your personality ? <sup>26</sup> responses