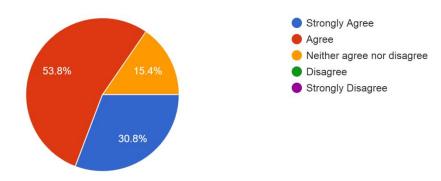

- ✤ About 92 % alumni are satisfied with the relevance of syllabus with global competency and ICT proficiency.
- Most of the students are satisfied with the teaching method and content of the present syllabus.
- Almost 85 % alumni thought that the books listed as reference materials are relevant to the syllabus.
- ✤ More than 80 % alumni revealed that the syllabus is relevant to achieve career opportunities and play a vital role in development of personality.
- About 92% of alumni revealed that the syllabus is based on the needs of society.