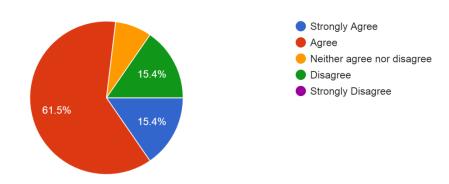

26 responses

2. Whether the contents and methods of teaching are appropriate to each other ? <sup>26</sup> responses

3. Whether the books listed as reference material are relevant and updated ? <sup>26</sup> responses